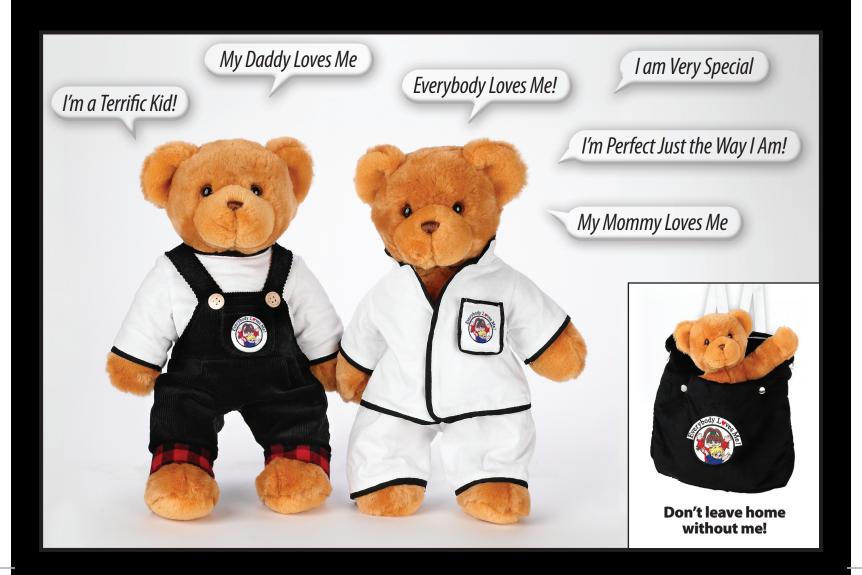

## "Everybody Loves Me!" Talking Self-Esteem Bear

A talking bear to bring a smile to your child's face and a boost to their self-esteem when they hear the bear say: "My Mommy loves me, My Daddy loves me, Everybody loves me!, I'm a terrific kid!, I am very special, I'm perfect just the way I am!" Plus ... leave your own personal message with the record/play chip. Bear comes with day and nighttime clothing. Also available are: matching child's "Everybody Loves Me!" pajamas and a soft, velour "Everybody Loves Me!" backpack to carry the bear and other essentials.

The "Everybody Loves Me!" talking self-esteem bear was created especially for **children living in TWO HOMES**. Mom and Dad can leave special messages for their children to listen to when they are not with them. This will always help to reassure their children that no matter where they are, or who they are with, they are always loved, cherished, and cared for.

- The perfect gift for children of all ages!
- Every child needs to know he is loved and have his self-esteem boosted
- Bear is 15" tall
- Play/record voice chip for those special personal messages
- 6 Pre-recorded positive self-esteem phrases
- 100% cotton clothing (for bear and child)
- Soft, velour "Everybody Loves Me!" backpack available
- Requires 3 AA Batteries